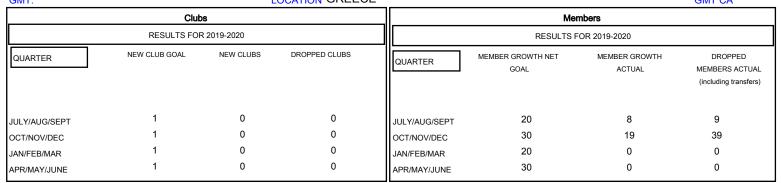

## District 117 A

GMT: LOCATION GREECE GMT CA

NOV

DEC

JAN

FEB

MAR

APR

MAY

OCT

JUNE

| DROPPED CLUBS: 0  DROPPED MEMBERS |         | 13 CLUBS OF 38 ADDED 1 OR MORE<br>NEW MEMBERS | GENDER DISTRIE  MALE  FEMALE    | 334 (39.43%)<br>513 (60.57%) |    |
|-----------------------------------|---------|-----------------------------------------------|---------------------------------|------------------------------|----|
| DECEASED                          | 0       | CLICK HERE FOR CUMULATIVE  MEMBERSHIP DATA    | TOTAL FAMILY UNIT MEMBERS       |                              | 93 |
| CLUB CANCELLED OTHER              | 0<br>48 |                                               | FAMILY MEMBERS PAYING HALF DUES |                              | 47 |
| TOTAL                             | 48      |                                               | 5525                            |                              |    |

0

JULY

AUG

SEPT

Results as of: 11/30/2019