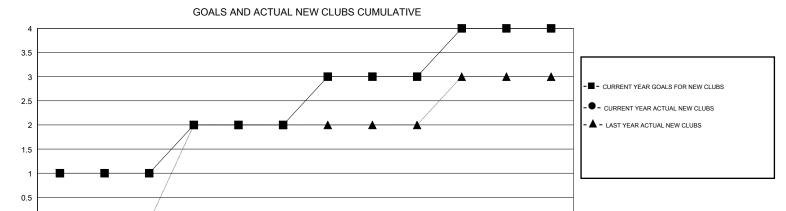

## District 117 A

GMT: LOCATION GREECE GMT CA

NOV

DEC

JAN

FEB

MAR

APR

MAY

OCT

JUNE

| DROPPED CLUBS: 0  DROPPED MEMBERS |         | 13 CLUBS OF 38 ADDED 1 OR MORE<br>NEW MEMBERS | GENDER DISTRIE  MALE  FEMALE    | 334 (39.43%)<br>513 (60.57%) |    |
|-----------------------------------|---------|-----------------------------------------------|---------------------------------|------------------------------|----|
| DECEASED                          | 0       | CLICK HERE FOR CUMULATIVE  MEMBERSHIP DATA    | TOTAL FAMILY UNIT MEMBERS       |                              | 93 |
| CLUB CANCELLED OTHER              | 0<br>48 |                                               | FAMILY MEMBERS PAYING HALF DUES |                              | 47 |
| TOTAL                             | 48      |                                               | 5525                            |                              |    |

0

JULY

AUG

SEPT

Results as of: 11/30/2019