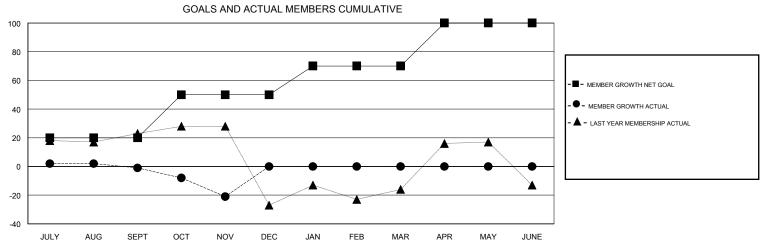

## District 117 A

GMT: LOCATION GREECE GMT CA

NOV

DEC

JAN

FEB

MAR

APR

MAY

OCT

JUNE

| DROPPED CLUBS: 0  DROPPED MEMBERS |         | 13 CLUBS OF 38 ADDED 1 OR MORE<br>NEW MEMBERS | GENDER DISTRIE  MALE  FEMALE    | 334 (39.43%)<br>513 (60.57%) |    |
|-----------------------------------|---------|-----------------------------------------------|---------------------------------|------------------------------|----|
| DECEASED                          | 0       | CLICK HERE FOR CUMULATIVE  MEMBERSHIP DATA    | TOTAL FAMILY UNIT MEMBERS       |                              | 93 |
| CLUB CANCELLED OTHER              | 0<br>48 |                                               | FAMILY MEMBERS PAYING HALF DUES |                              | 47 |
| TOTAL                             | 48      |                                               | 5525                            |                              |    |

0

JULY

AUG

SEPT

Results as of: 11/30/2019